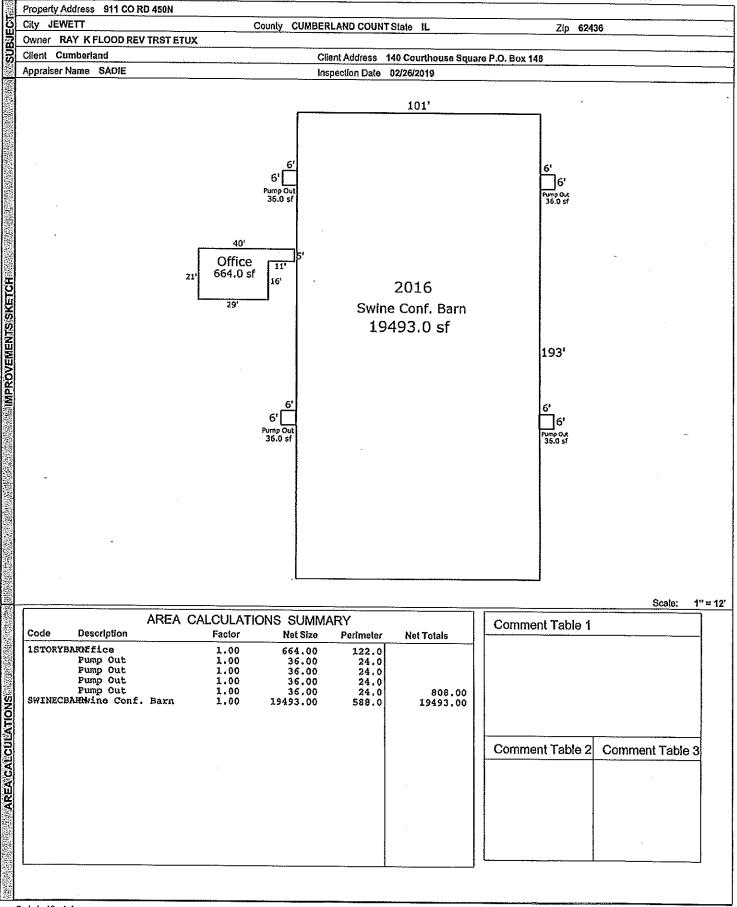

Livestock waste management facilities consisting of one concrete manure pit (approximately 193 ft. x 101 ft. x 8 ft. deep), the concrete slatted portion of the floor over the manure pit that captures and contains waste generated in the barn above, and four concrete pump out pits (each approximately 6 ft. x 6 ft. x 8 ft.) to allow manure removal from the manure pit.

Livestock waste management facilities consisting of one concrete manure pits approximately 193 ft. (length) x 101 ft. (width) x 8 ft. (depth) with 4 concrete pump out pits each approximately 6 ft. (length) x 6 ft. (width) x 8 ft. (depth) and concrete slatted flooring over the entire surface area of this manure pit.

#### Physical description of pollution control facilities that ARE recommended:

Livestock waste management facilities consisting of one concrete manure pits approximately 193 ft. (length) x 101 ft. (width) x 8 ft. (depth) with 4 concrete pump out pits each approximately 6 ft. (length) x 6 ft. (width) x 8 ft. (depth) and concrete slatted flooring over the entire surface area of this manure pit.

## Ray Flood Pollution Control Facilities

Section D Information

All manure pits receive waste directly via gravity from the swine as it is excreted

Manure Pit 1

Concrete manure pit measuring 101 ft X 193 ft X 8 ft deep with concrete slate covering the entire top

# Electronic Filing: Received, Clerk's Office 06/05/2019 \*\*PCB 2019-111\*\* SKETCH/AREA TABLE ADDENDUM

Parcel No 12-10-100-008 File No 20181210100008 - 6871